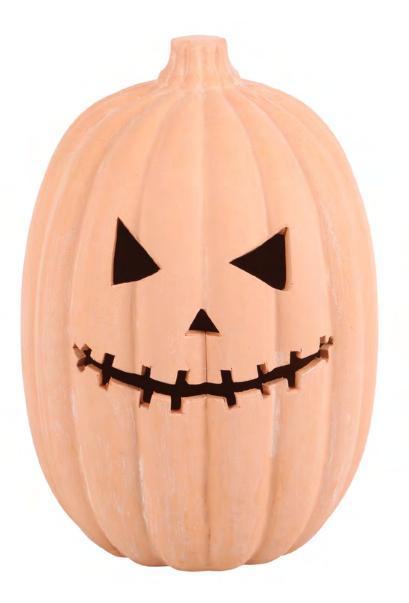

> Product Code PU\_61023

30cm Terracotta Pumpkin Ornament

Barcode: 5056131141025

#### **Product Description**

Give the pumpkin carving kit a miss and have a mess and stress-free Halloween with this 30cm terracotta pumpkin decorationwhich can be enjoyed year after year. Decorate doorsteps and porches for an eerie welcome to passing trick or treaters ordisplay inside the home for some spooky style. Designed by Something Different Wholesale and part of our Terracotta Pumpkinscollection of autumn and Halloween decorations.

### **Product Materials :** Terracotta